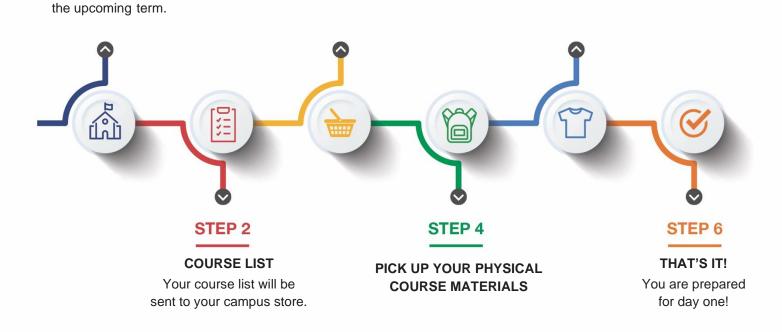

# GEAR UP!

Get supplies and spirit wear! (Hint: Use the coupon offer in your freshman move-in packet)

STEP 1

START OF CLASS

Select your courses for

**DID YOU DROP/ADD A CLASS?** Head back to the campus store for assistance.

#### YOUR ORDER IS PREPARED Your campus store pulls ALL

required course materials. (They

work with your professors and

know everything you need.)

STEP 5

## STEP 3